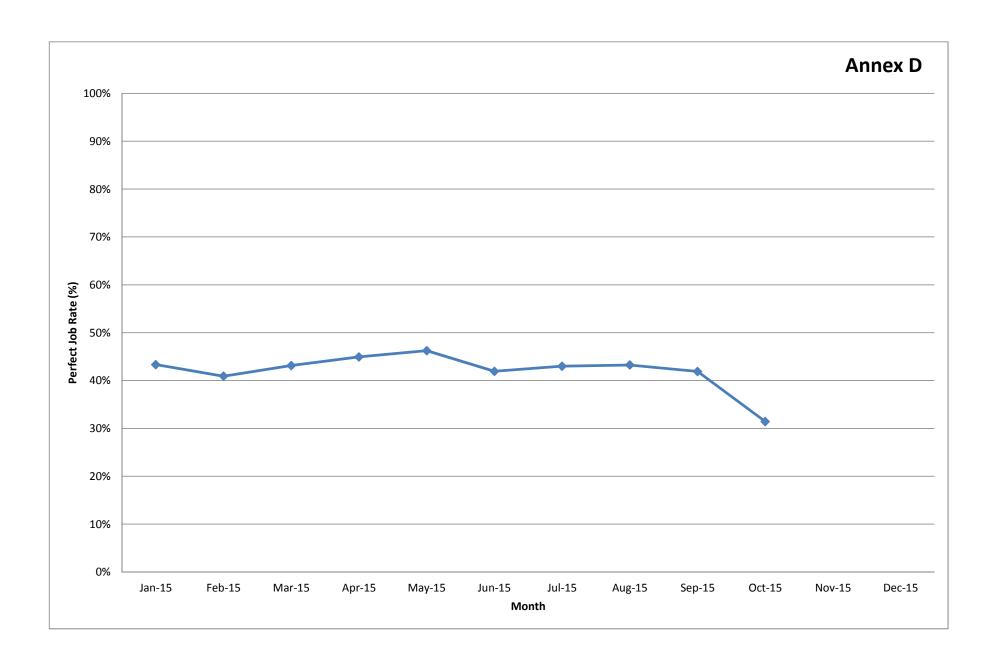

## QUERY-FREE RATE ON CADASTRAL JOBS SUBMITTED BY REGISTERED SURVEYORS (MONTH OF OCTOBER 2015)

The guery-free rate(QFR) for the month of October 2015 is shown in Annex A.

Refer to Annex D, the 'perfect job' rate for October 2015 is 31%.

The 'perfect job' rate is still very low and it is not desirable. We encourage all to strive to submit higher quality jobs in order to avoid the delay in approving plans.

I attach the following annexes for your information: